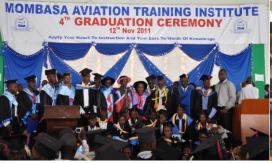

One year has four terms of three months each

Aeronautical students studying parts of the engine

Aeronautical students during practical session

Graduands posing for a photograph after graduating

Computer students in a class