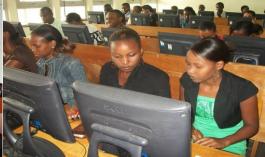

One year has four terms of three months each

Aeronautical students studying parts of the engine

Aeronautical students during practical session

Graduands posing for a photograph after graduating

Computer students in a class