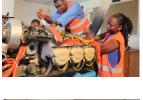

One year has four terms of three months each

Aeronautical students studying parts of the engine

Aeronautical students during practical session

Graduands posing for a photograph after graduating

Computer students in a class