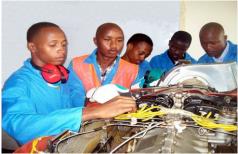

One year has four terms of three months each

Aeronautical students studying parts of the engine

Aeronautical students during practical session

Graduands posing for a photograph after graduating

Computer students in a class