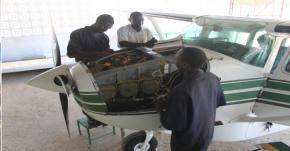

One year has four terms of three months each

Aeronautical students studying parts of the engine

Aeronautical students during practical session

Graduands posing for a photograph after graduating

Computer students in a class